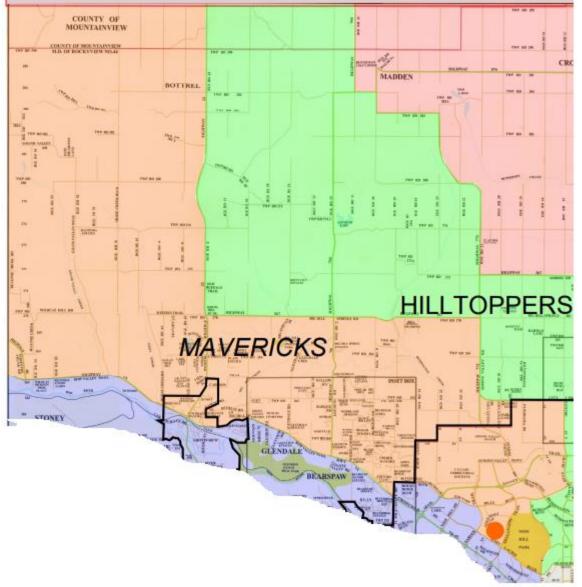

# **MAVERICKS**

### **BOUNDARIES**:

- North of Highway 1A
- West of Highway 22
- South of Big Hill Spring / Highway 567
- West of Highway 772
- Cochrane North of 1A

#### **RURAL AREAS INCLUDE:**

- Municipal District of Rockyview North of Highway 1A / Bow Valley Trail
- In Cochrane areas North of Highway 1A / Bow Valley Trail
- West of Highway 22 / Range Road 42
- South of Highway 567 / Big Hill springs Road
- Highway 772 West between Highway 566 to Highway 567